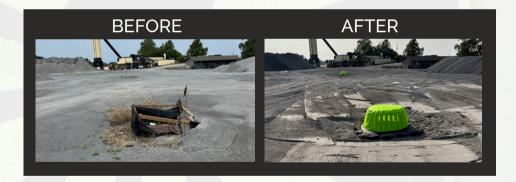

## **Inlet Protection**

The Silt Saver Frame and Filter Assembly is a drop-inlet protection device designed to prevent sediment and trash from entering the inlets of a stormwater system. It is made of a durable, reusable polyethylene frame with a replaceable filter.

- Superior sediment filtration in slurry conditions
- Stage 1 Sediment filtration (exceeds 96% efficiency)
- Stage 2 High-flow fabric top for stormwater release
- · High visibility top marks inlet location