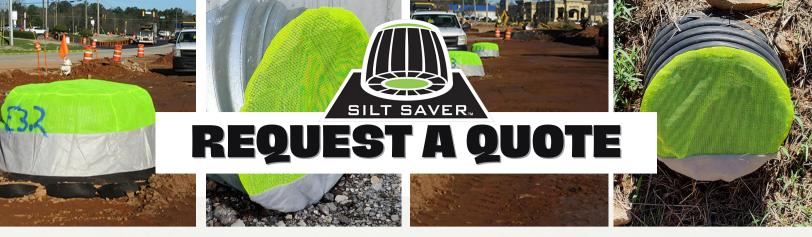

## **Inlet Protection**

The Silt Saver Frame and Filter Assembly is a drop-inlet protection device designed to prevent sediment and trash from entering the inlets of a stormwater system. It is made of a durable, reusable polyethylene frame with a replaceable filter.

- Superior sediment filtration in slurry conditions
- Stage 1 Sediment filtration (exceeds 96% efficiency)
- Stage 2 High-flow fabric top for stormwater release
- · High visibility top marks inlet location

## **Sediment Control**

The Pipe Stopper is a sediment control device designed to prevent sediment, trash, and animals from entering horizontal stormwater pipes. This device reduces costs by preventing the buildup of sediment and the need for costly pipe clean-outs prior to final inspections.

- Fast, easy installation and removal
- Durable and reusable HDPE frame that clips into HDPE, concrete, or corrugated pipe
- Replacement Filters Available
- · Sourced and made in America

Visit DarraghCompany.com for more information.