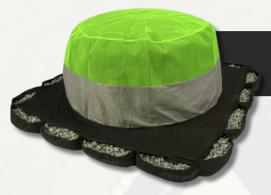

## PIPE STOPPER WITH 2-STAGE FILTER

## **Sediment Control**

The Pipe Stopper is a sediment control device designed to prevent sediment, trash, and animals from entering horizontal stormwater pipes. This device reduces costs by preventing the buildup of sediment and the need for costly pipe clean-outs prior to final inspections.

- Fast, easy installation and removal
- Durable and reusable HDPE frame that clips into HDPE, concrete, or corrugated pipe
- Replacement Filters Available
- · Sourced and made in America

Visit DarraghCompany.com for more information.